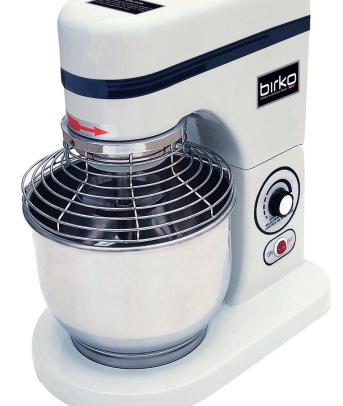

## **Birko Kitchen Mixer**

## A powerful, safe and versatile commercial mixer.

Manufactured to strict safety standards, this multi-speed and multi-function kitchen mixer is built tough for long-lasting performance.

Multi-function attachments - hook, paddle and whisk to mix included, all at variable speeds with a tilting head to suit your requirements.

Safe – designed to strict safety standards featuring a bowl guard, safety switch, and non-slip rubber feet for stability.

Maximum capacity – 500g of eggs / 1200g of dough (dry flour).

| Kitchen Mixer              |                                        |
|----------------------------|----------------------------------------|
| Part Number                | 1005004                                |
| Capacity                   | 7 Litres                               |
| Power                      | 355W<br>2.5 Amps                       |
| Voltage                    | 220-240V<br>50Hz                       |
| Weight                     | 27 Kg                                  |
| Unit<br>Dimensions<br>(mm) | <b>W</b> 400 <b>D</b> 250 <b>H</b> 410 |